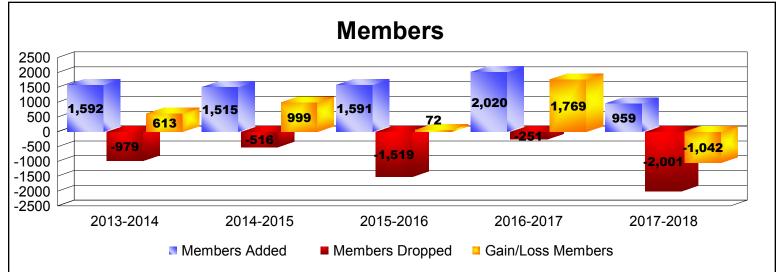

District 386 As of June 2018 Cumulative

| Year      | New<br>Clubs | Dropped<br>Clubs | Gain/<br>Loss<br>Clubs | New<br>Members | Charter<br>Members | Reinstate<br>Members | Transfer<br>Members | Total<br>Member<br>Added | Total<br>Members<br>Dropped | Gain/<br>Loss<br>Members |
|-----------|--------------|------------------|------------------------|----------------|--------------------|----------------------|---------------------|--------------------------|-----------------------------|--------------------------|
| 2013-2014 | 27           | -7               | 20                     | 709            | 836                | 23                   | 24                  | 1592                     | -979                        | 613                      |
| 2014-2015 | 17           | -3               | 14                     | 824            | 638                | 18                   | 35                  | 1515                     | -516                        | 999                      |
| 2015-2016 | 21           | -3               | 18                     | 787            | 751                | 25                   | 28                  | 1591                     | -1519                       | 72                       |
| 2016-2017 | 31           | -9               | 22                     | 897            | 1062               | 40                   | 21                  | 2020                     | -251                        | 1769                     |
| 2017-2018 | 5            | -4               | 1                      | 619            | 252                | 63                   | 25                  | 959                      | -2001                       | -1042                    |
| Average   | 20           | -5               | 15                     | 767            | 708                | 34                   | 27                  | 1535                     | -1053                       | 482                      |