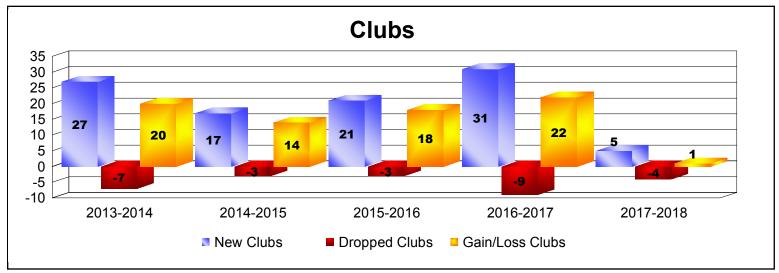

District 386 As of June 2018 Cumulative

| Year      | New<br>Clubs | Dropped<br>Clubs | Gain/<br>Loss<br>Clubs | New<br>Members | Charter<br>Members | Reinstate<br>Members | Transfer<br>Members | Total<br>Member<br>Added | Total<br>Members<br>Dropped | Gain/<br>Loss<br>Members |
|-----------|--------------|------------------|------------------------|----------------|--------------------|----------------------|---------------------|--------------------------|-----------------------------|--------------------------|
| 2013-2014 | 27           | -7               | 20                     | 709            | 836                | 23                   | 24                  | 1592                     | -979                        | 613                      |
| 2014-2015 | 17           | -3               | 14                     | 824            | 638                | 18                   | 35                  | 1515                     | -516                        | 999                      |
| 2015-2016 | 21           | -3               | 18                     | 787            | 751                | 25                   | 28                  | 1591                     | -1519                       | 72                       |
| 2016-2017 | 31           | -9               | 22                     | 897            | 1062               | 40                   | 21                  | 2020                     | -251                        | 1769                     |
| 2017-2018 | 5            | -4               | 1                      | 619            | 252                | 63                   | 25                  | 959                      | -2001                       | -1042                    |
| Average   | 20           | -5               | 15                     | 767            | 708                | 34                   | 27                  | 1535                     | -1053                       | 482                      |